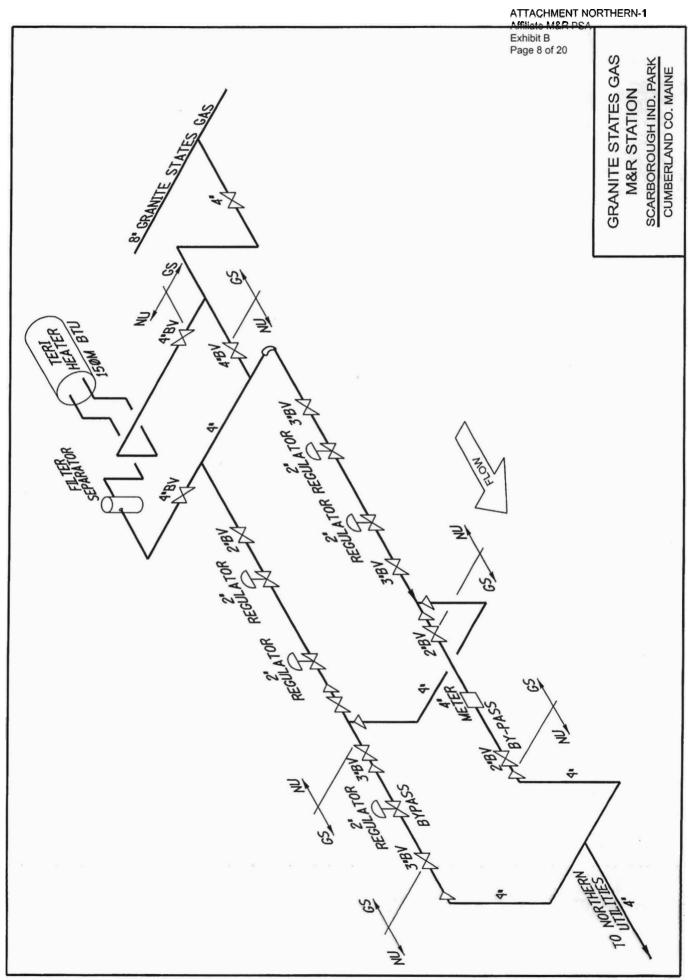

## EXHIBIT B

ATTACHMENT NORTHERN-1

Affiliate MORT FSA

Exhibit B

Page 3 of 20

**GRANITE STATES GAS M&R STATION** 

**BLUEBERRY ROAD** CUMBERLAND COUNTY, MAINE

Affiliate M&R Pack Exhibit B Page 7 of 20