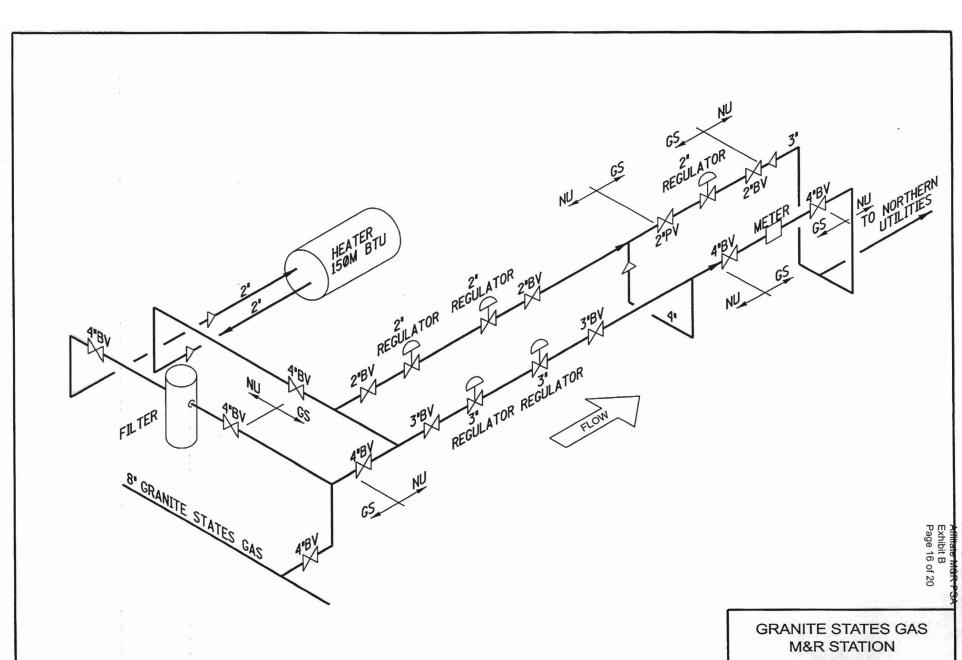

## EXHIBIT B

ATTACHMENT NORTHERN-1

Affiliate MORT FSA

Exhibit B

Page 3 of 20

**GRANITE STATES GAS M&R STATION** 

**BLUEBERRY ROAD** CUMBERLAND COUNTY, MAINE

Affiliate M&R Pack Exhibit B Page 7 of 20