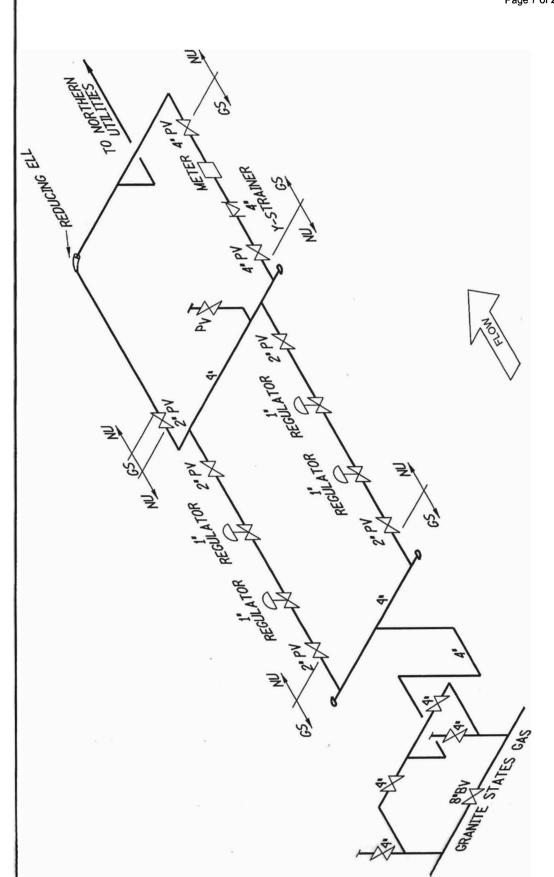

## EXHIBIT B

ATTACHMENT NORTHERN-1

Affiliate MORT FSA

Exhibit B

Page 3 of 20

**GRANITE STATES GAS M&R STATION** 

**BLUEBERRY ROAD** CUMBERLAND COUNTY, MAINE

Affiliate M&R Pack Exhibit B Page 7 of 20