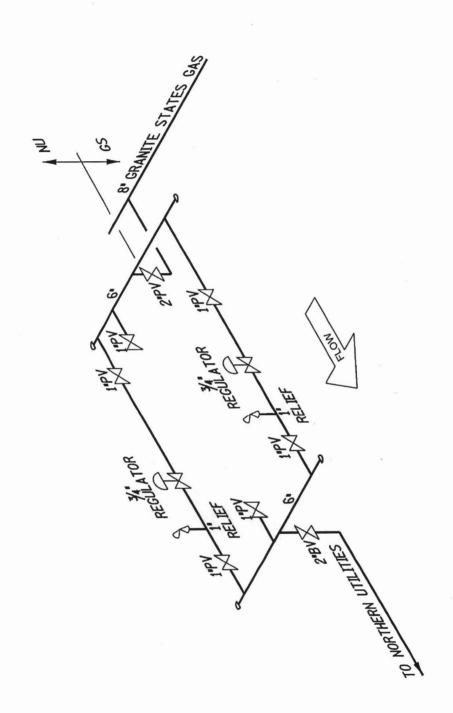

ATTACHMENT NORTHERN-1

ATTACHMENT NORTHERN-1

Affiliate M&R PSA
Exhibit B
Page 19 of 20

GRANITE STATES GAS M&R STATION NORTHEAST MILLWORK YORK COUNTY, MAINE